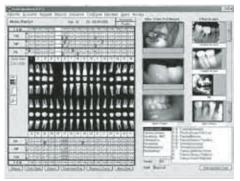

#### \* Included Free \* Integrated Image Capture & Perio Charting

**EZ-PERIO-CHARTING** makes perio-charting quicker, smoother, and more accurate. Record information including bone loss, plaque, probing depths, gingival margins, bleeding points, and furcation grades.

**EZ-IMAGING** allows capture of intra-oral images, digital x-rays, & patient photos directly into patient's chart; Print picture centered with patient name, birth date and social security number; Increase case acceptance & quick turn around of insurance payments.